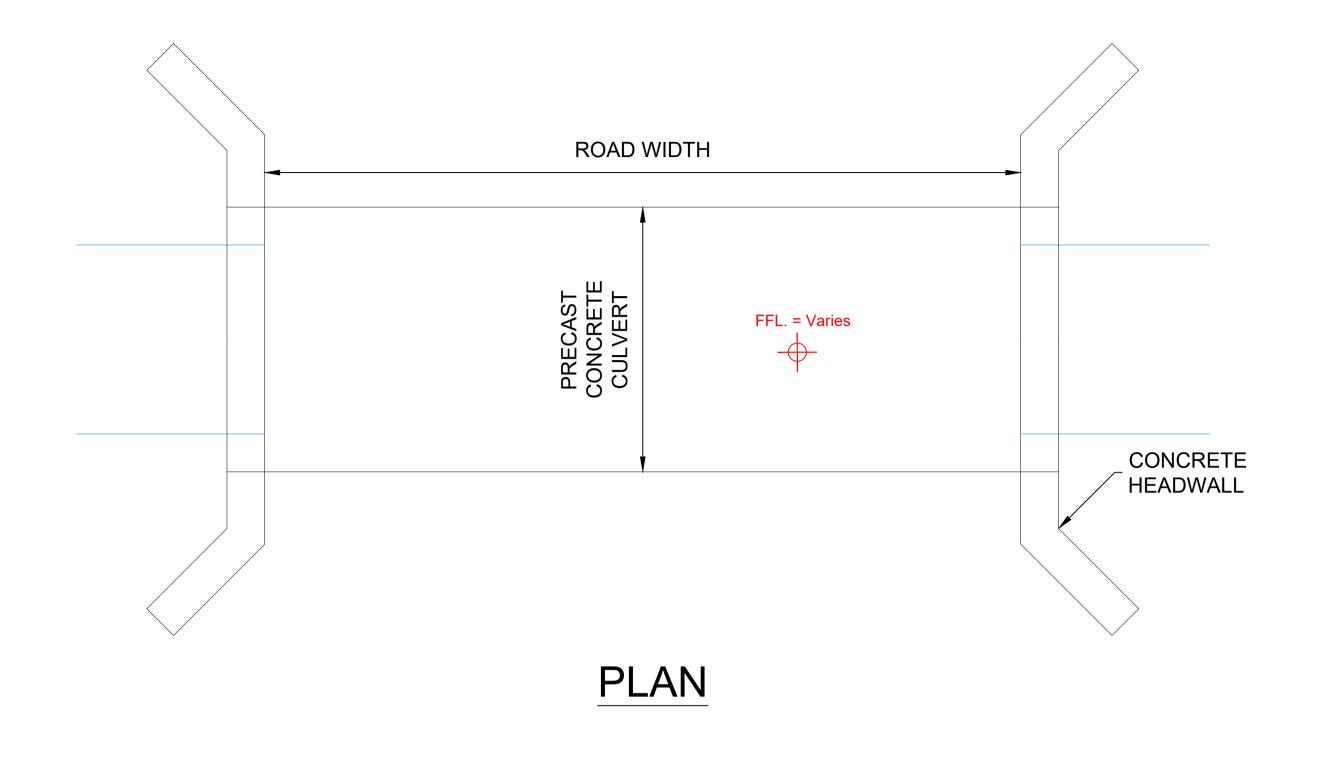

## **ELEVATION**

## NOTE: Orientation varies as multiple instances on site, north point can be seen on Drg. No: 10798-2003.

| 09.02.23 | PLANNING ISSUE | EB | MN    |
|----------|----------------|----|-------|
| Date     | Description    | Ву | Chkd. |
|          |                |    |       |

CLOGHERCOR WIND FARM LTD.

Project:

CLOGHERCOR WIND FARM

Title:

**CULVERT DETAILS** 

Scale @ A1:
Prepared by:
E. Beggs

1:50 Checked: M. Nolan

November 22