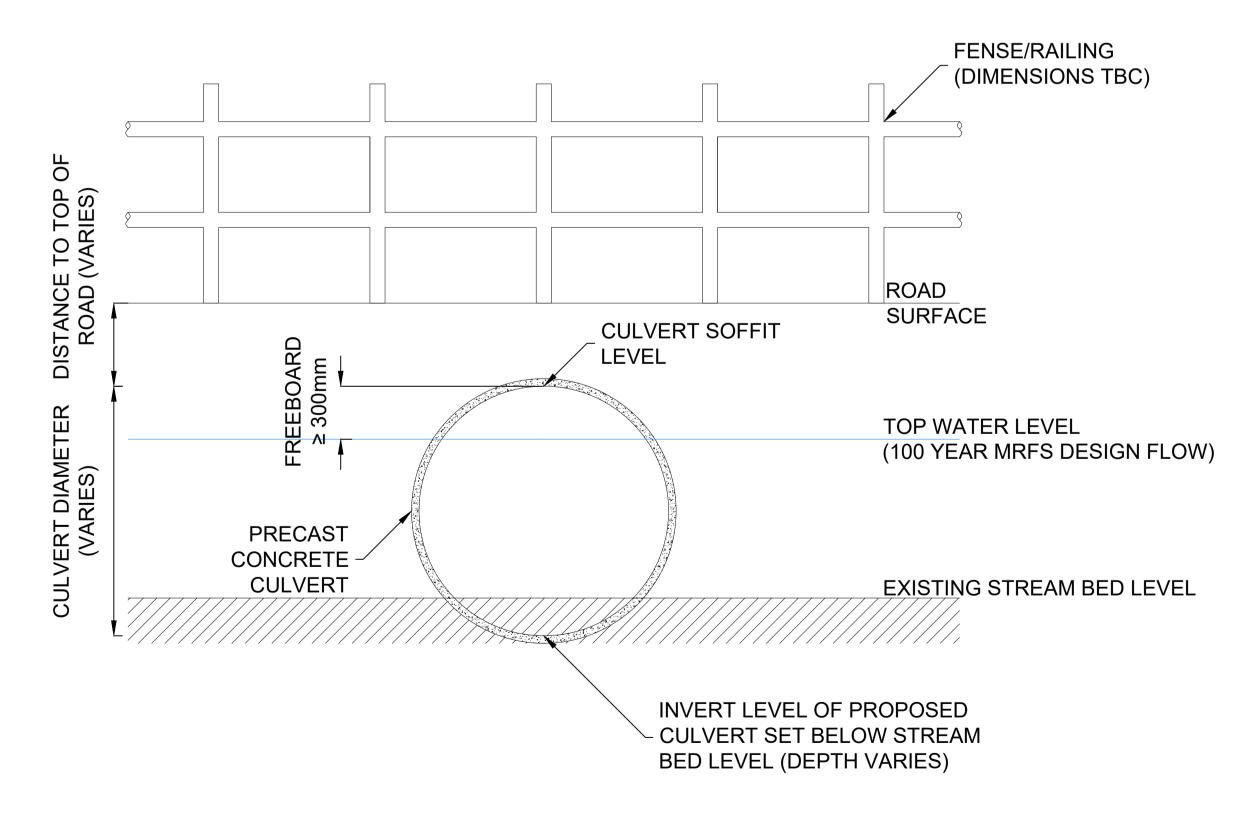

## **ELEVATION**

## NOTE: Orientation varies as multiple instances on site, north point can be seen on Drg. No: 10798-2003.

| 09.02.23 | PLANNING ISSUE | EB | MN    |
|----------|----------------|----|-------|
| Date     | Description    | Ву | Chkd. |
|          |                |    |       |

CLOGHERCOR WIND FARM LTD.

Project:

CLOGHERCOR WIND FARM

Title:

**CULVERT DETAILS** 

Scale @ A1:
Prepared by:
E. Beggs

1:50 Checked: M. Nolan

November 22